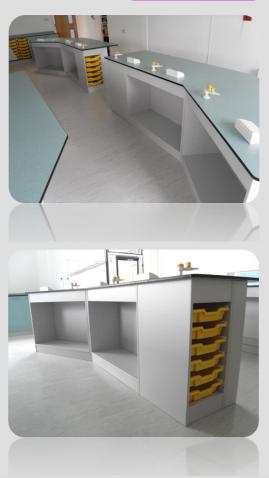

# A complete turnkey project to refurbish a science classroom.

A complete turnkey project, that involved stripping out of the existing furniture and components of Mechanical & Electrical Services.

Due to the condition of the existing floor a new raised floor was laid, consisting of timber joists and plywood floor. This was then covered with Polyflor XL Vinyl sheet with fully welded seams.

#### InterFocus

- New floor installed and covered with Vinyl.
- The room was prepared and decorated.
- Furniture was manufactured and installed.
- New Sinks, Taps and Mechanical Services, including gas were installed.
- The existing electrical system was upgraded and new electrical services installed where necessary.

The whole project was completed in 5 weeks.