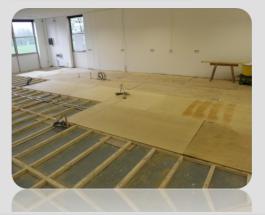

# A complete turnkey project to refurbish a science classroom.

A complete turnkey project, that involved stripping out of the existing furniture and components of Mechanical & Electrical Services.

Due to the condition of the existing floor a new raised floor was laid, consisting of timber joists and plywood floor. This was then covered with Polyflor XL Vinyl sheet with fully welded seams.