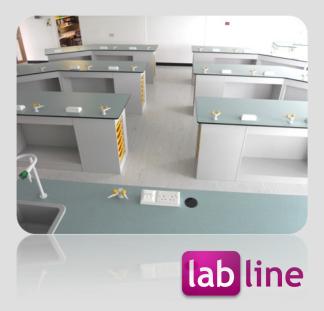

## The finished new classroom is shown on the next page >>

#### Church Stretton School New Science Classroom