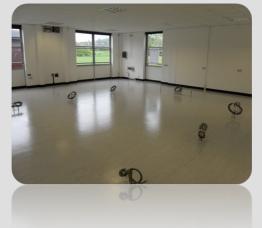

#### InterFocus

- New floor installed and covered with Vinyl.
- The room was prepared and decorated.
- Furniture was manufactured and installed.
- New Sinks, Taps and Mechanical Services, including gas were installed.
- The existing electrical system was upgraded and new electrical services installed where necessary.