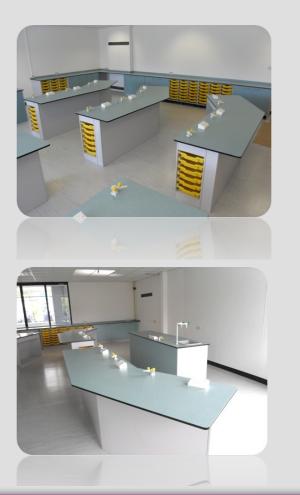

## The finished new classroom is shown on the next page >>

#### Church Stretton School New Science Classroom

#### InterFocus