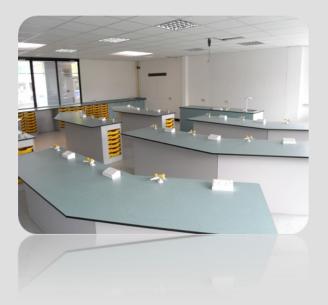

## The finished new classroom is shown on the next page >>

#### Church Stretton School New Science Classroom