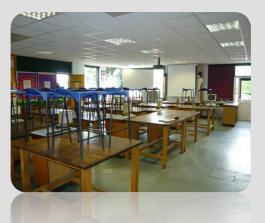

# A complete turnkey project to refurbish a science classroom.

A complete turnkey project, that involved stripping out of the existing furniture and components of Mechanical & Electrical Services.

Due to the condition of the existing floor a new raised floor was laid, consisting of timber joists and plywood floor. This was then covered with Polyflor XL Vinyl sheet with fully welded seams.

### Church Stretton School New Science Classroom

#### InterFocus

- New floor installed and covered with Vinyl.
- The room was prepared and decorated.
- Furniture was manufactured and installed.
- New Sinks, Taps and Mechanical Services, including gas were installed.
- The existing electrical system was upgraded and new electrical services installed where necessary.