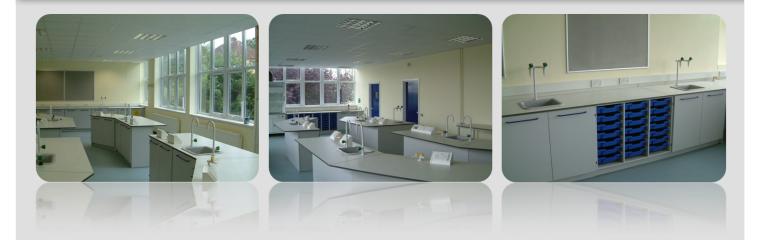

## A complete turnkey project from design to completion.

This project was to provide two science classrooms

- Removal of existing furniture & services.
- New Suspended Ceiling & Lighting.
- Preparation & Decoration
- Installation of Polyflor Vinyl.
- Manufacture & Installation of Furniture, using the InterFocus WING System to support TRESPA work surfaces.
- Installation of new Mechanical & Electrical Services, including complete new radiator system linked to existing heating boiler.
- Installation of two InterFocus Fume Cupboards

## South Wilts Grammar School School Science Classrooms