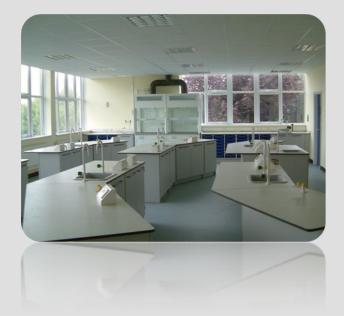

## A complete turnkey project from design to completion.

This project was to provide two science classrooms

- Removal of existing furniture & services.
- New Suspended Ceiling & Lighting.
- Preparation & Decoration
- Installation of Polyflor Vinyl.
- Manufacture & Installation of Furniture, using the InterFocus WING System to support TRESPA work surfaces.
- Installation of new Mechanical & Electrical Services, including complete new radiator system linked to existing heating boiler.
- Installation of two InterFocus Fume Cupboards

## South Wilts Grammar School School Science Classrooms