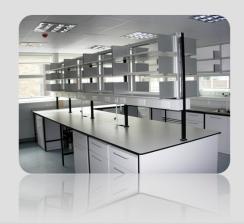

## Case Study

A Design, Manufacture and Installation Contract for MRC Dunn Human Nutrition.

This project comprised encompassed, building works to incorporate an existing laboratory and library are into a Large Laboratory, Write Up Area and Lecture Theatre.

## The works comprised;

- Removal of existing walls, furniture and services.
- Construction of new walls.
- Installation of new ceilings and lighting
- Installation of Flooring. Vinyl & Carpet.
- Installation of Fume Cupboards and Extraction Systems.
- Installation of Air Conditioning Systems.
- Installation of purpose made Solid Maple Lecture Theatre Furniture.
- Manufacture & Installation of Laboratory Furniture
- Manufacture and Installation of Write Up Office Furniture
- Installation of all Mechanical and Electrical Services.