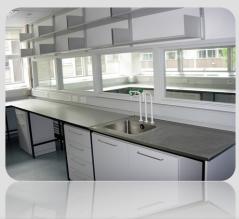

## Case Study

A Design, Manufacture and Installation Contract for MRC Dunn Human Nutrition.

This project comprised encompassed, building works to incorporate an existing laboratory and library are into a Large Laboratory, Write Up Area and Lecture Theatre.

## The works comprised;

- Removal of existing walls, furniture and services.
- Construction of new walls.
- Installation of new ceilings and lighting
- Installation of Flooring. Vinyl & Carpet.
- Installation of Fume Cupboards and Extraction Systems.
- Installation of Air Conditioning Systems.
- Installation of purpose made Solid Maple Lecture Theatre Furniture.
- Manufacture & Installation of Laboratory Furniture
- Manufacture and Installation of Write Up Office Furniture
- Installation of all Mechanical and Electrical Services.