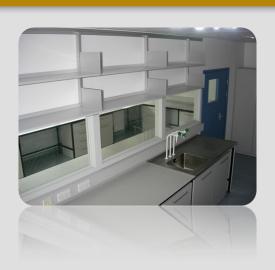

## Case Study

A Design, Manufacture and Installation Contract for MRC Dunn Human Nutrition.

This project comprised encompassed, building works to incorporate an existing laboratory and library are into a Large Laboratory, Write Up Area and Lecture Theatre.

## The works comprised;

- Removal of existing walls, furniture and services.
- Construction of new walls.
- Installation of new ceilings and lighting
- Installation of Flooring. Vinyl & Carpet.
- Installation of Fume Cupboards and Extraction Systems.
- Installation of Air Conditioning Systems.
- Installation of purpose made Solid Maple Lecture Theatre Furniture.
- Manufacture & Installation of Laboratory Furniture
- Manufacture and Installation of Write Up Office Furniture
- Installation of all Mechanical and Electrical Services.