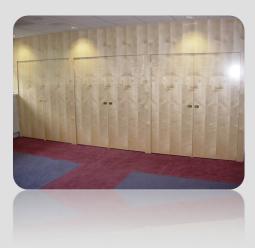

## The works comprised;

- Removal of existing walls, furniture and services.
- Construction of new walls.
- Installation of new ceilings and lighting
- Installation of Flooring. Vinyl & Carpet.
- Installation of Fume Cupboards and Extraction Systems.
- Installation of Air Conditioning Systems.
- Installation of purpose made Solid Maple Lecture Theatre Furniture.
- Manufacture & Installation of Laboratory Furniture
- Manufacture and Installation of Write Up Office Furniture
- Installation of all Mechanical and Electrical Services.