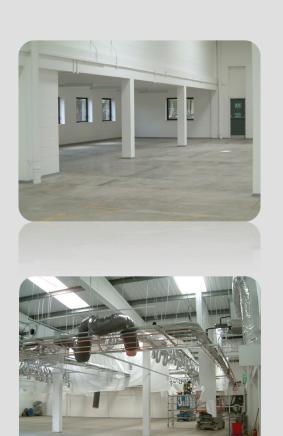

#### Case Study

A complete turnkey project for a leading Food, and water Testing Company, based in North London.

This project was a complete Design & Build Project, of an industrial type building of approx 8000 sq feet.

The project comprised;

- Initial Client Feasibility Study and budget estimates.
- Liaison with Council Building Control on behalf of the client.
- CDM & Project Management.
- Supply and installation of Fresh Air and Air Conditioning System.
- Installation of Suspended ceiling and lighting
- Installation of Mezzanine Floor