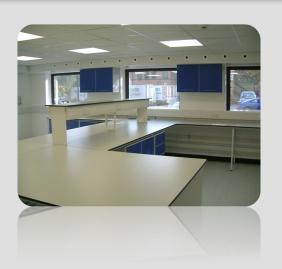

#### Case Study

A complete turnkey project for a leading Food, and water Testing Company, based in North London.

This project was a complete Design & Build Project, of an industrial type building of approx 8000 sq feet.

The project comprised;

- Initial Client Feasibility Study and budget estimates.
- Liaison with Council Building Control on behalf of the client.
- CDM & Project Management.
- Supply and installation of Fresh Air and Air Conditioning System.
- Installation of Suspended ceiling and lighting
- Installation of Mezzanine Floor

## **EuroFins**Full Turnkey Laboratory Project

InterFocus

- Installation of Vinyl Flooring
- Installation of Temperature Controlled Rooms.
- Installation of Autoclaves & Washers
- Installation of Fume Cupboards and Extraction System.
- Installation of Partitions to create individual laboratory areas.
- Manufacture & Installation of Office Furniture.
- Manufacture and Installation of Laboratory Furniture
- Installation of Alarm and Security System
- Installation of all Mechanical & Electrical Services.