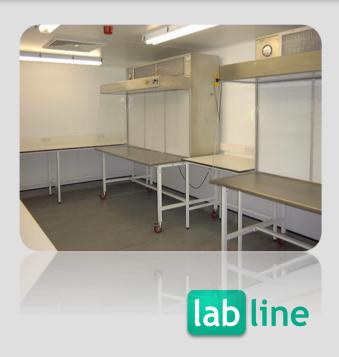

## Design, Manufacture and installation of a Pharmacy Production Unit for OldChurch Hospital Essex..

- Construction of a building in the existing Car Park
- Air Handling Systems to provide a full Category 2 facility, including full HEPA Filtration System
- Installation of flooring
- Manufacture and Installation of Pass through hatches with interlocks.
- Manufacture and installation of Laboratory Furniture to Clean Room Standards.
- Installation of Alarm and Indicator Control Panel.

- Installation of Mechanical and Electrical Services, including sealed Clean Room Lighting.
- Supply and installation of Laminair Flow Cabinets
- Full on site Maintenance for a 5 Year Period.