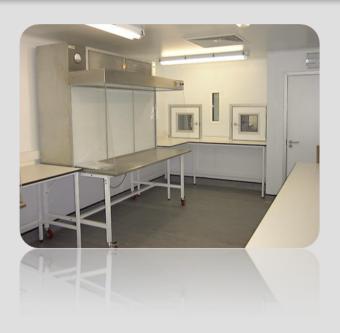

## Design, Manufacture and installation of a Pharmacy Production Unit for OldChurch Hospital Essex..

- Construction of a building in the existing Car Park
- Air Handling Systems to provide a full Category 2 facility, including full HEPA Filtration System
- Installation of flooring
- Manufacture and Installation of Pass through hatches with interlocks.
- Manufacture and installation of Laboratory Furniture to Clean Room Standards.
- Installation of Alarm and Indicator Control Panel.

- Installation of Mechanical and Electrical Services, including sealed Clean Room Lighting.
- Supply and installation of Laminair Flow Cabinets
- Full on site Maintenance for a 5 Year Period.