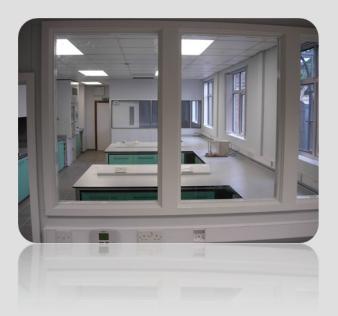

rious flood the brief was to design and install five laboratory areas on a rolling programme to ensure the manufacturing facility was not compromised.

#### The project comprised;

- Initial Client Feasibility Study and budget estimates.
- Project Management.
- Supply and installation of Fresh Air and Air Conditioning Systems
- Installation of Suspended ceiling and lighting

### Case Study





## RockWood Pigments Laboratory Construction project

#### InterFocus

- Installation of Ceramic Tiled Flooring
- Installation of Fume Cupboards, Nederman and Extraction System.
- Installation of Partitions to create individual laboratory areas.
- Manufacture and Installation of Laboratory Furniture
- Installation of all Mechanical & Electrical Services.



continued on next page



### Case Study





# Rockwood Pigments Full Turnkey Laboratory Project

#### InterFocus