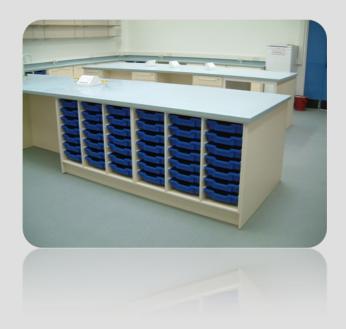

## A complete turnkey project from design to completion.

This project was to provide two new Science Classrooms and a Prep Room

- Removal of existing furniture & services.
- Removal of wall.
- New Suspended Ceiling & Lighting.
- Preparation & Decoration
- Installation of Polyflor Vinyl.
- Manufacture & Installation of Furniture, using the InterFocus 'H' Frame System, to support CORIAN work surfaces to the Prep and
- Teaching Areas, with Laminate worktops to pupil desks.
- Installation of new Mechanical & Electrical Services.
- Installation of two Fume Cupboards
- Completed in 4 Weeks.