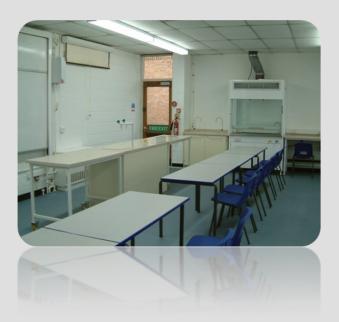

## A complete turnkey project from design to completion.

This project was to provide two new Science Classrooms and a Prep Room

- Removal of existing furniture & services.
- Removal of wall.
- New Suspended Ceiling & Lighting.
- Preparation & Decoration
- Installation of Polyflor Vinyl.
- Manufacture & Installation of Furniture, using the InterFocus 'H' Frame System, to support CORIAN work surfaces to the Prep and
- Teaching Areas, with Laminate worktops to pupil desks.
- Installation of new Mechanical & Electrical Services.
- Installation of two Fume Cupboards
- Completed in 4 Weeks.