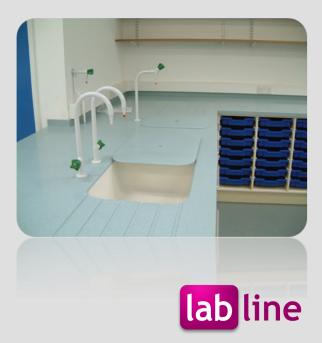

## A complete turnkey project from design to completion.

This project was to provide two new Science Classrooms and a Prep Room

- Removal of existing furniture & services.
- Removal of wall.
- New Suspended Ceiling & Lighting.
- Preparation & Decoration
- Installation of Polyflor Vinyl.
- Manufacture & Installation of Furniture, using the InterFocus 'H' Frame System, to support CORIAN work surfaces to the Prep and
- Teaching Areas, with Laminate worktops to pupil desks.
- Installation of new Mechanical & Electrical Services.
- Installation of two Fume Cupboards
- Completed in 4 Weeks.